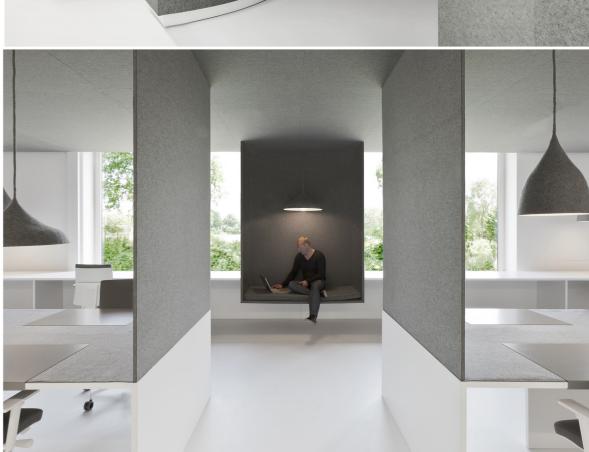

# 'we created a flexible and open environment'

Our focus was the creative design department. Here a lot of people have to work together in quite limited space. So we created a flexible and open environment that supports interaction and provides circumstances for optimum concentration at the same time.

# 'a soft office for hard working people'

In an open work space acoustics are key. That's why we chose felt as the leading design theme. It's versatile and natural: it absorbs noise, is durable, fireproof and environment friendly. We covered ceilings, desks, lamps and even the staircases with it. Sounds easy, but it's not.

But stretching this materials to it's limits was all worth it. Because the result is a soft office for hard working people. With superb acoustics off course. An environment that's nice and perfect for DDB talent.