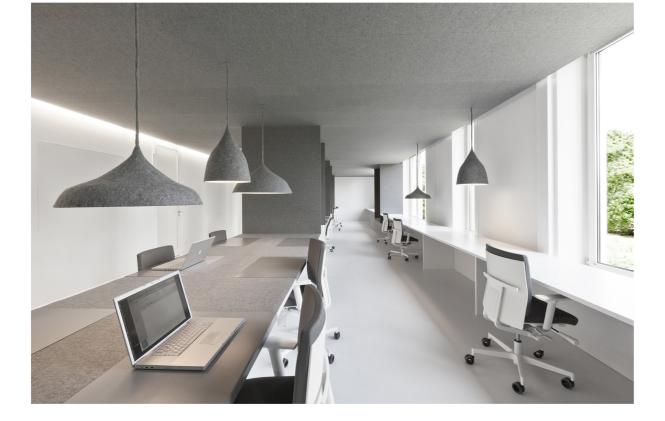

# 'we created a flexible and open environment'

Our focus was the creative design department. Here a lot of people have to work together in quite limited space. So we created a flexible and open environment that supports interaction and provides circumstances for optimum concentration at the same time.

# 'a soft office for hard working people'

In an open work space acoustics are key. That's why we chose felt as the leading design theme. It's versatile and natural: it absorbs noise, is durable, fireproof and environment friendly. We covered ceilings, desks, lamps and even the staircases with it. Sounds easy, but it's not.