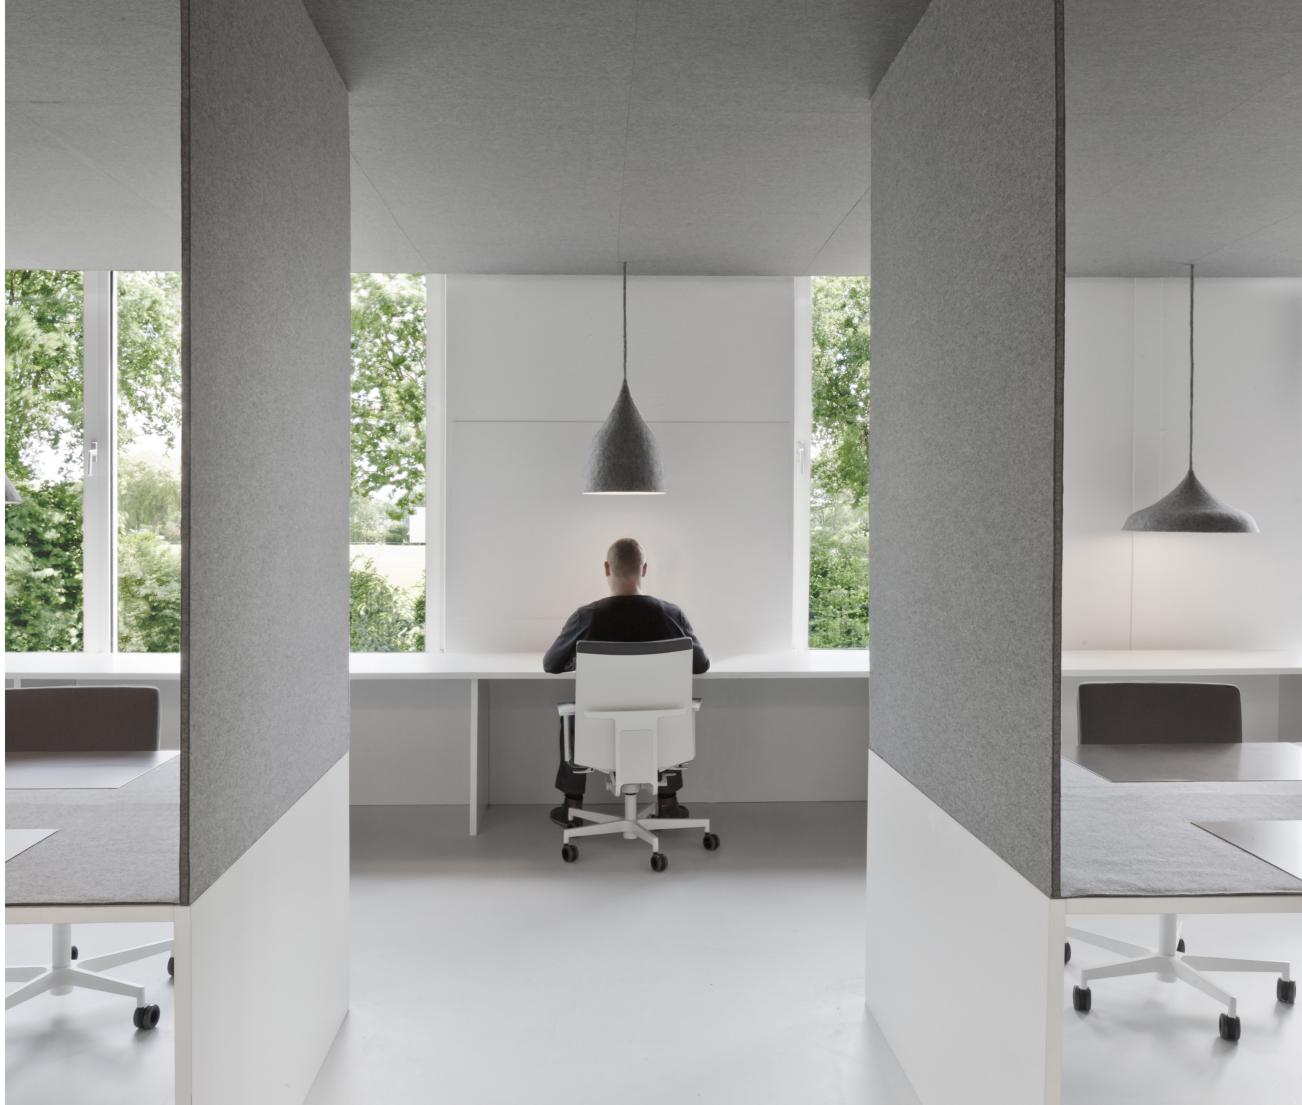

# 'we created a flexible and open environment'

Our focus was the creative design department. Here a lot of people have to work together in quite limited space. So we created a flexible and open environment that supports interaction and provides circumstances for optimum concentration at the same time.

# 'a soft office for hard working people'

In an open work space acoustics are key. That's why we chose felt as the leading design theme. It's versatile and natural: it absorbs noise, is durable, fireproof and environment friendly. We covered ceilings, desks, lamps and even the staircases with it. Sounds easy, but it's not.

But stretching this materials to it's limits was all worth it. Because the result is a soft office for hard working people. With superb acoustics off course. An environment that's nice and perfect for DDB talent.