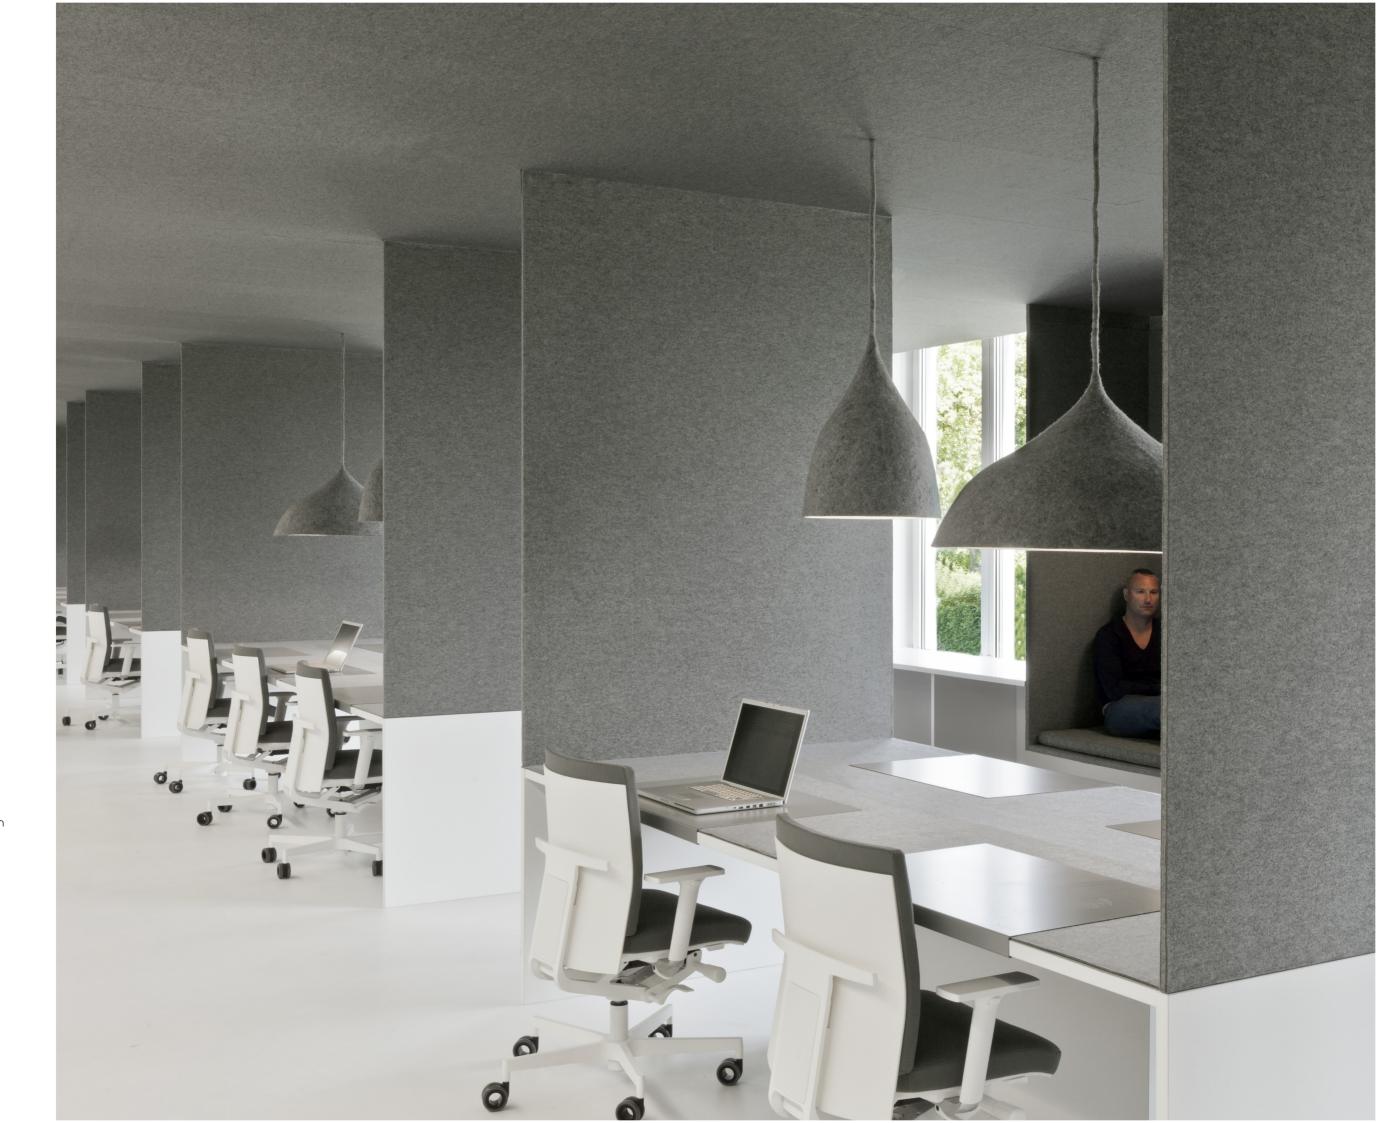

# 'we created a flexible and open environment'

Our focus was the creative design department. Here a lot of people have to work together in quite limited space. So we created a flexible and open environment that supports interaction and provides circumstances for optimum concentration at the same time.

# 'a soft office for hard working people'

In an open work space acoustics are key. That's why we chose felt as the leading design theme. It's versatile and natural: it absorbs noise, is durable, fireproof and environment friendly. We covered ceilings, desks, lamps and even the staircases with it. Sounds easy, but it's not.