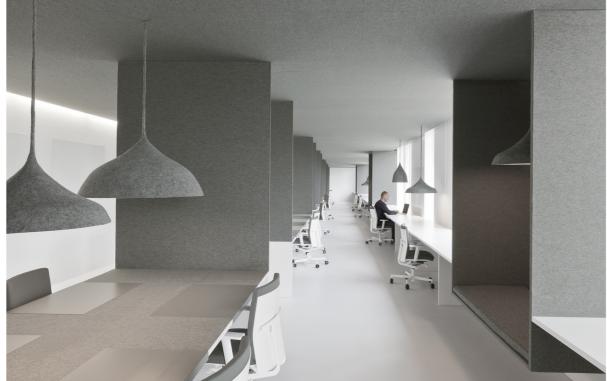

# 'we created a flexible and open environment'

Our focus was the creative design department. Here a lot of people have to work together in quite limited space. So we created a flexible and open environment that supports interaction and provides circumstances for optimum concentration at the same time.

# 'a soft office for hard working people'

In an open work space acoustics are key. That's why we chose felt as the leading design theme. It's versatile and natural: it absorbs noise, is durable, fireproof and environment friendly. We covered ceilings, desks, lamps and even the staircases with it. Sounds easy, but it's not.

But stretching this materials to it's limits was all worth it. Because the result is a soft office for hard working people. With superb acoustics off course. An environment that's nice and perfect for DDB talent.