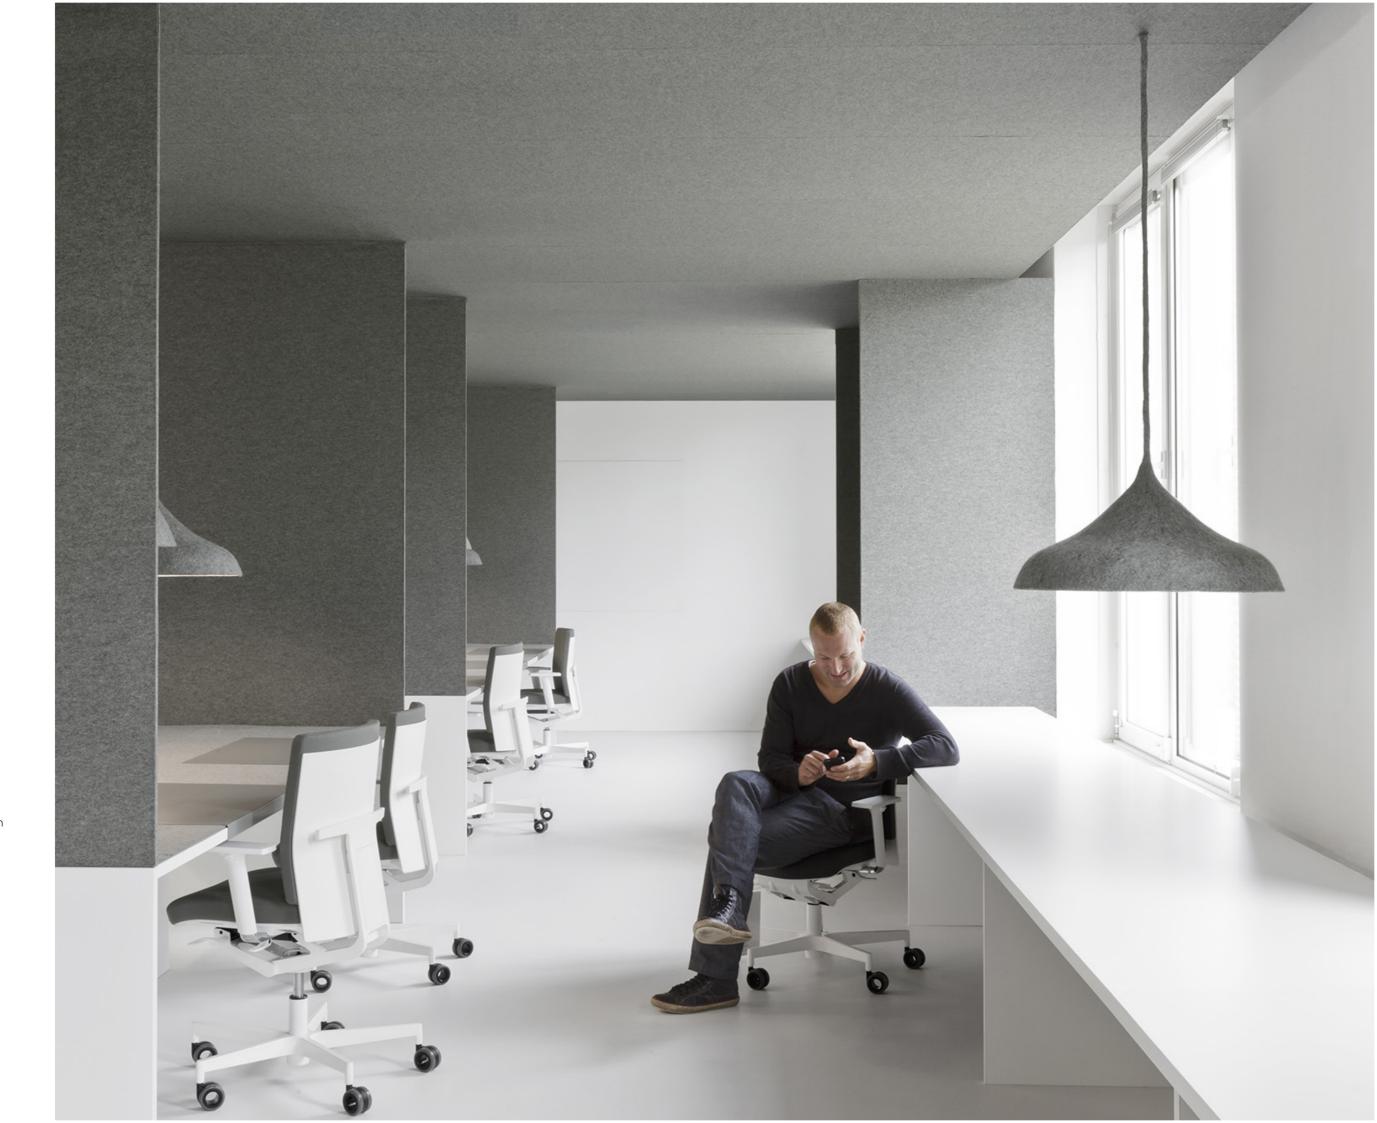

# 'we created a flexible and open environment'

Our focus was the creative design department. Here a lot of people have to work together in quite limited space. So we created a flexible and open environment that supports interaction and provides circumstances for optimum concentration at the same time.

# 'a soft office for hard working people'

In an open work space acoustics are key. That's why we chose felt as the leading design theme. It's versatile and natural: it absorbs noise, is durable, fireproof and environment friendly. We covered ceilings, desks, lamps and even the staircases with it. Sounds easy, but it's not.

But stretching this materials to it's limits was all worth it. Because the result is a soft office for hard working people. With superb acoustics off course. An environment that's nice and perfect for DDB talent.