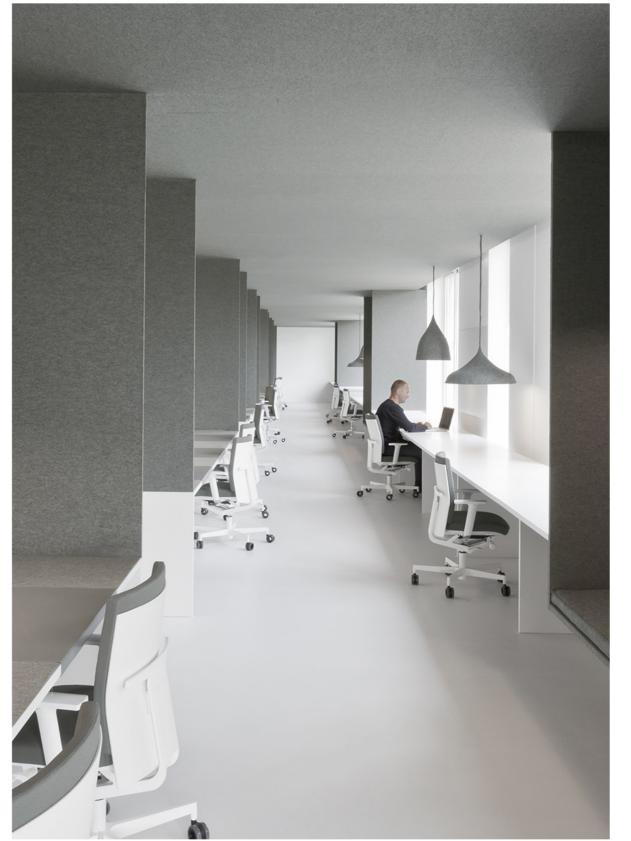

# 'we created a flexible and open environment'

Our focus was the creative design department. Here a lot of people have to work together in quite limited space. So we created a flexible and open environment that supports interaction and provides circumstances for optimum concentration at the same time.

# 'a soft office for hard working people'

In an open work space acoustics are key. That's why we chose felt as the leading design theme. It's versatile and natural: it absorbs noise, is durable, fireproof and environment friendly. We covered ceilings, desks, lamps and even the staircases with it. Sounds easy, but it's not.