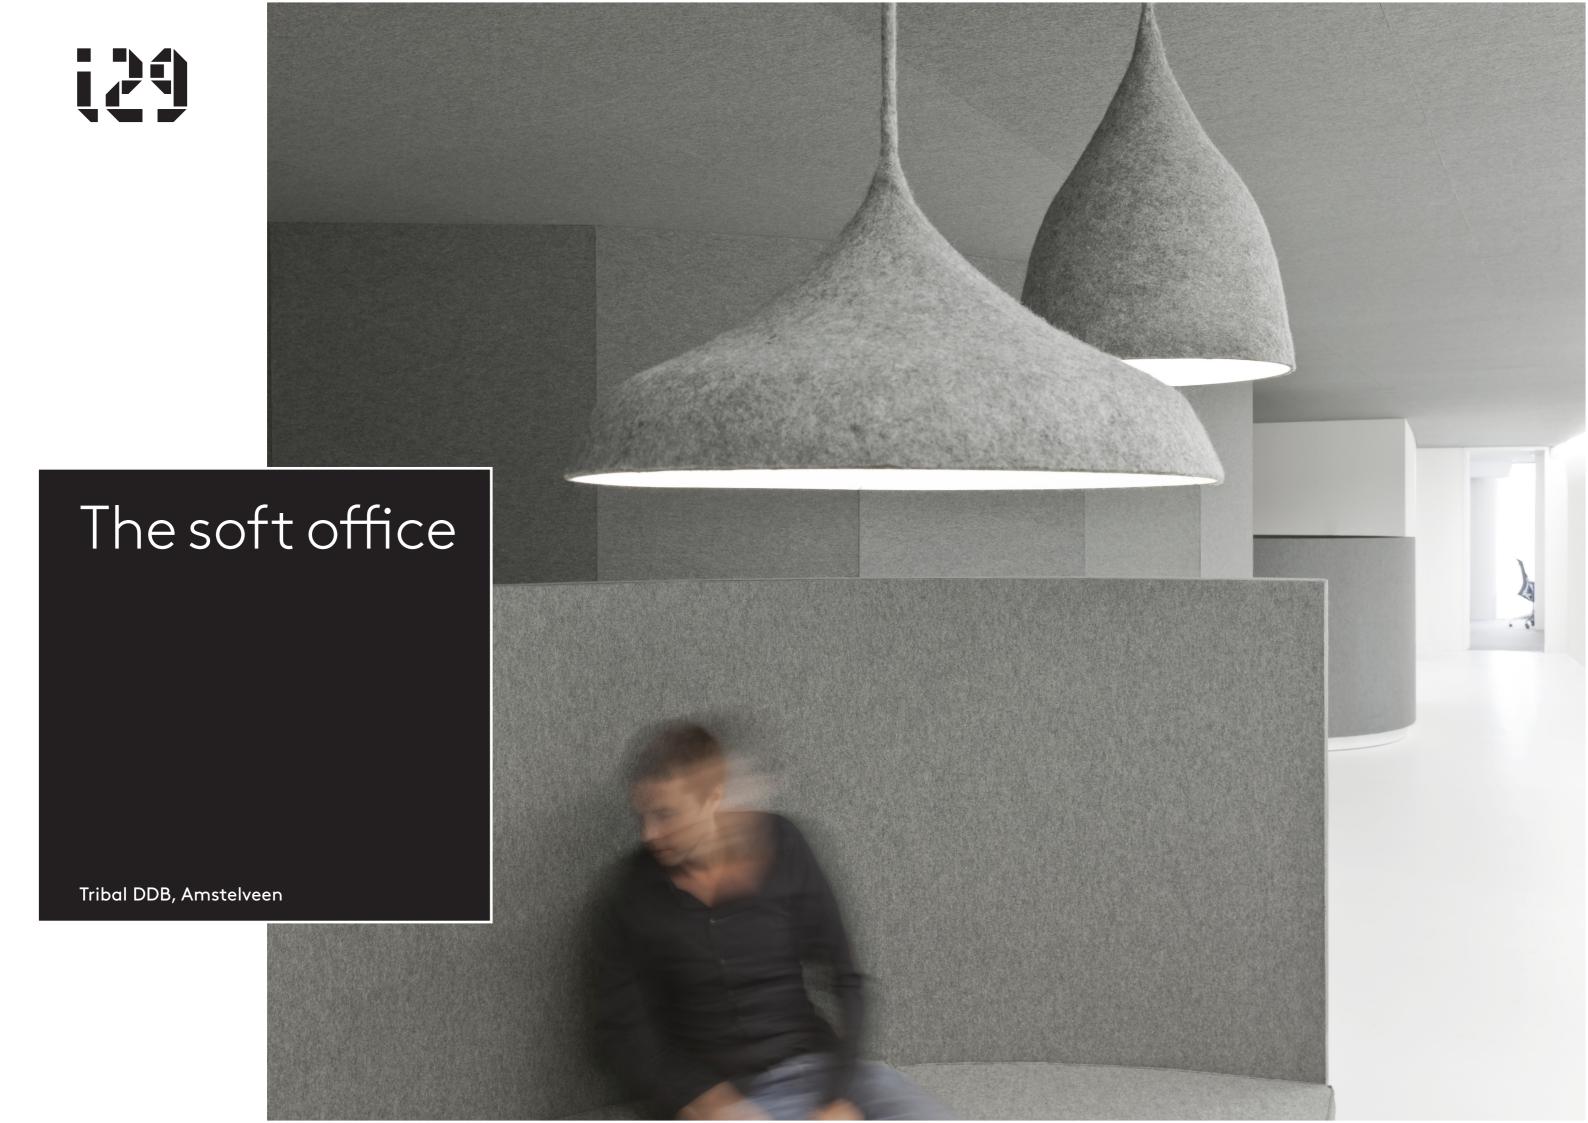

# 'a soft office for hard working people'

In an open work space acoustics are key. That's why we chose felt as the leading design theme. It's versatile and natural: it absorbs noise, is durable, fireproof and environment friendly. We covered ceilings, desks, lamps and even the staircases with it. Sounds easy, but it's not.

But stretching this materials to it's limits was all worth it. Because the result is a soft office for hard working people. With superb acoustics off course. An environment that's nice and perfect for DDB talent.