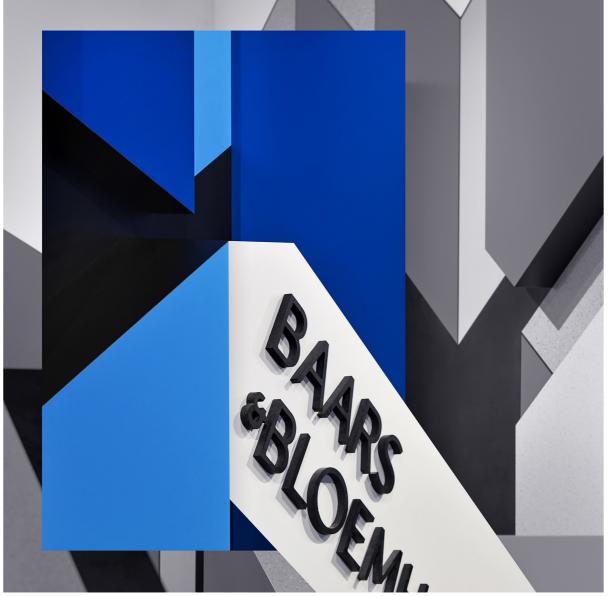

#### floor area

180 m²

completion year 2016

We juxtaposed grey and blue shades to create an intriguing abstract landscape. In this landscape we combined two-dimensional and threedimensional objects with similar lines, volumes and shadows. The eye gets lost and hardly sees the difference anymore. Is it flat or does it have volume? And if you look at it from another angle, everything seems to change again. A real eye catcher with a hallucinating effect.