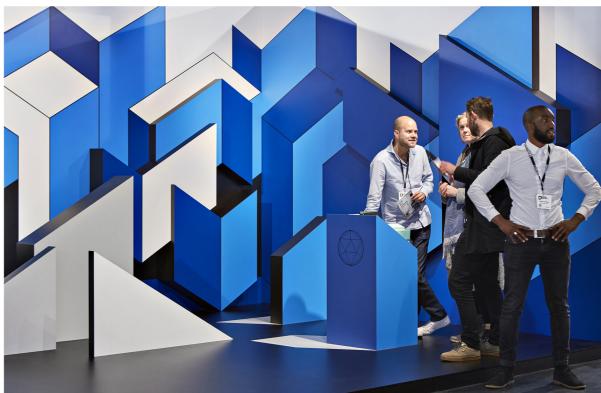

# **completion year** 2016

Baars & Bloemhoff supply decorative sheet materials; the kind of materials that we often use in our interiors and love to work with. That's probably why they asked us to design their expo space for Design District; an interior trade event in the Netherlands.

#### floor area

180 m²

completion year 2016

We juxtaposed grey and blue shades to create an intriguing abstract landscape. In this landscape we combined two-dimensional and threedimensional objects with similar lines, volumes and shadows. The eye gets lost and hardly sees the difference anymore. Is it flat or does it have volume? And if you look at it from another angle, everything seems to change again. A real eye catcher with a hallucinating effect.