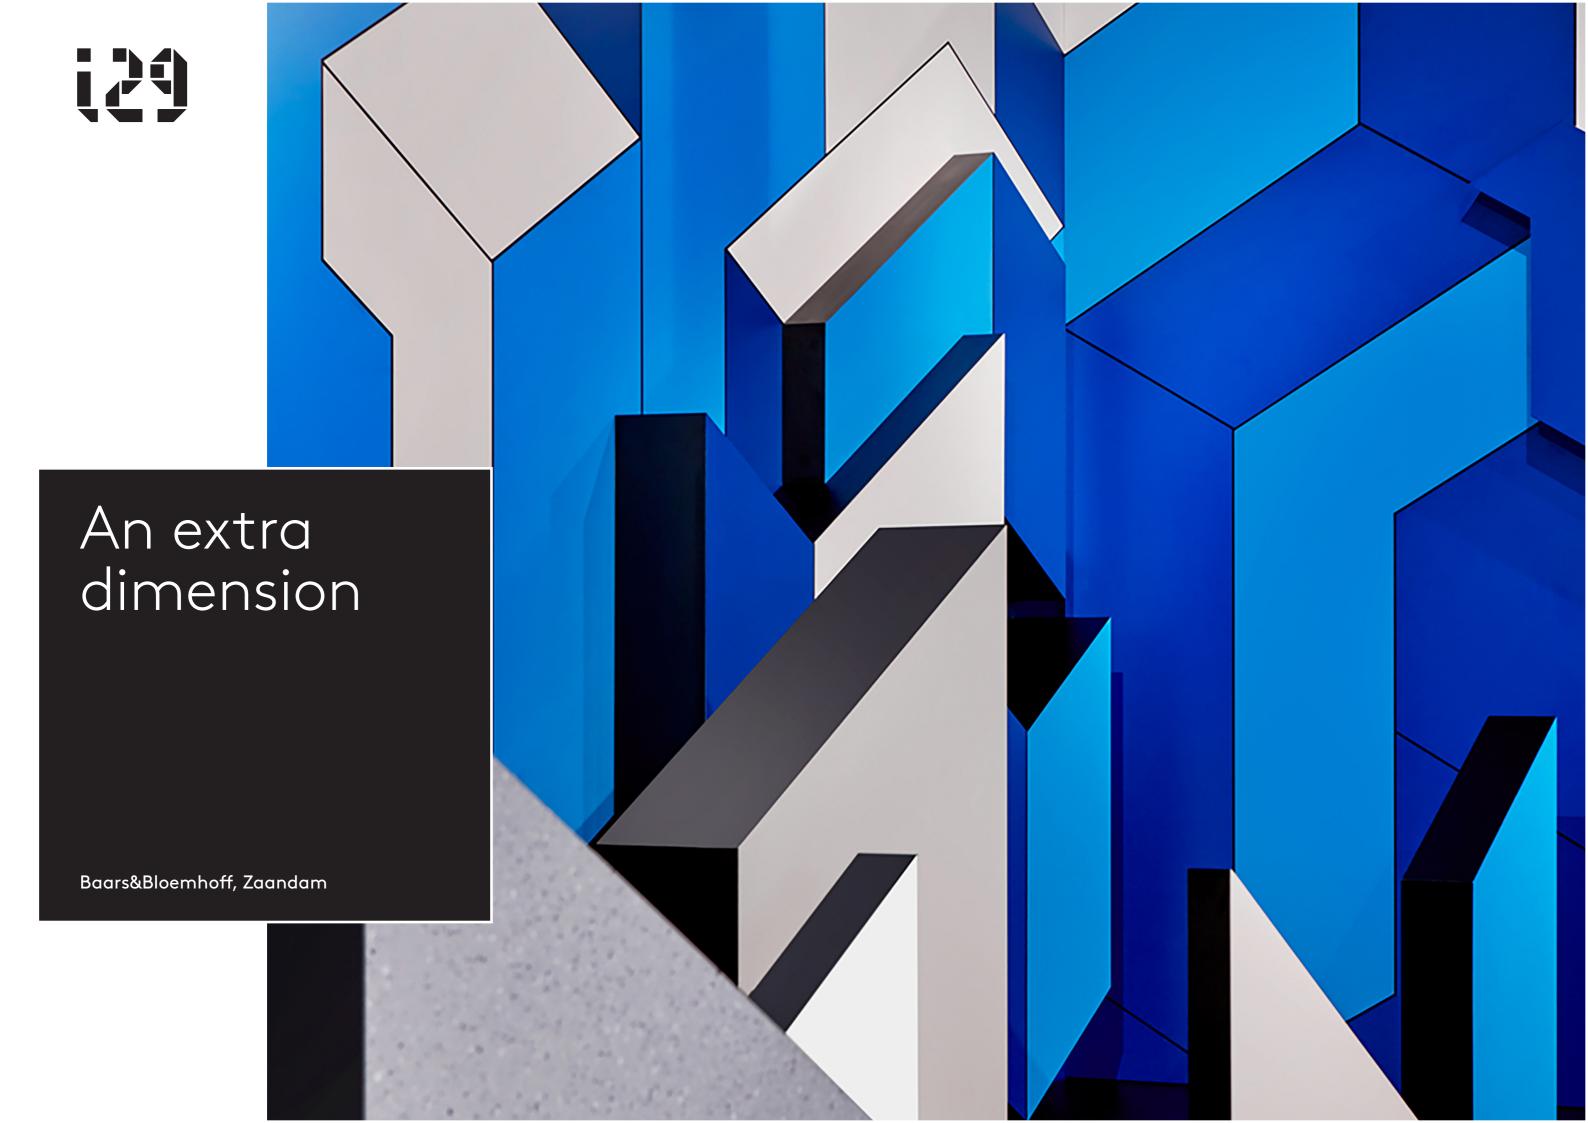

# **completion year** 2016

Baars & Bloemhoff supply decorative sheet materials; the kind of materials that we often use in our interiors and love to work with. That's probably why they asked us to design their expo space for Design District; an interior trade event in the Netherlands.

#### floor area

180 m²

completion year 2016

We juxtaposed grey and blue shades to create an intriguing abstract landscape. In this landscape we combined two-dimensional and threedimensional objects with similar lines, volumes and shadows. The eye gets lost and hardly sees the difference anymore. Is it flat or does it have volume? And if you look at it from another angle, everything seems to change again. A real eye catcher with a hallucinating effect.