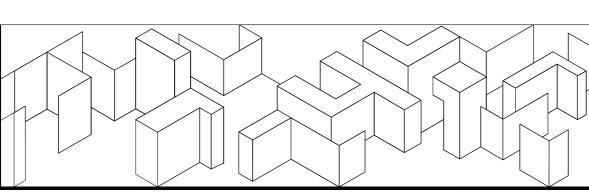

# **completion year** 2016

Baars & Bloemhoff supply decorative sheet materials; the kind of materials that we often use in our interiors and love to work with. That's probably why they asked us to design their expo space for Design District; an interior trade event in the Netherlands.

#### floor area

180 m²

completion year 2016

We juxtaposed grey and blue shades to create an intriguing abstract landscape. In this landscape we combined two-dimensional and threedimensional objects with similar lines, volumes and shadows. The eye gets lost and hardly sees the difference anymore. Is it flat or does it have volume? And if you look at it from another angle, everything seems to change again. A real eye catcher with a hallucinating effect.