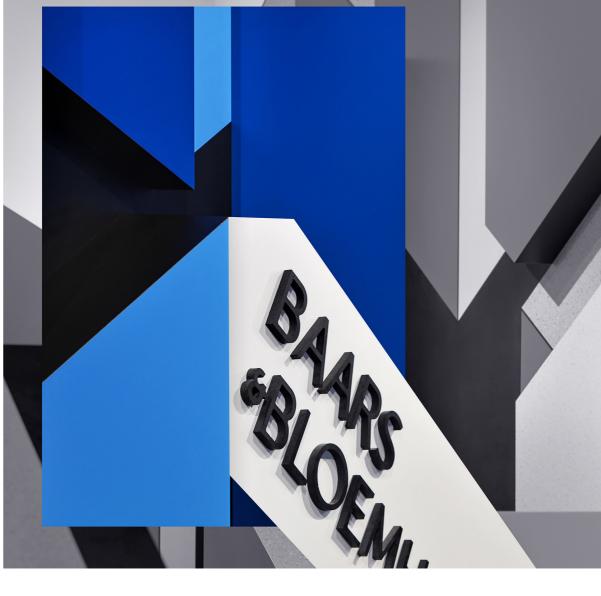

#### floor area

180 m²

completion year 2016

We juxtaposed grey and blue shades to create an intriguing abstract landscape. In this landscape we combined two-dimensional and threedimensional objects with similar lines, volumes and shadows. The eye gets lost and hardly sees the difference anymore. Is it flat or does it have volume? And if you look at it from another angle, everything seems to change again. A real eye catcher with a hallucinating effect.