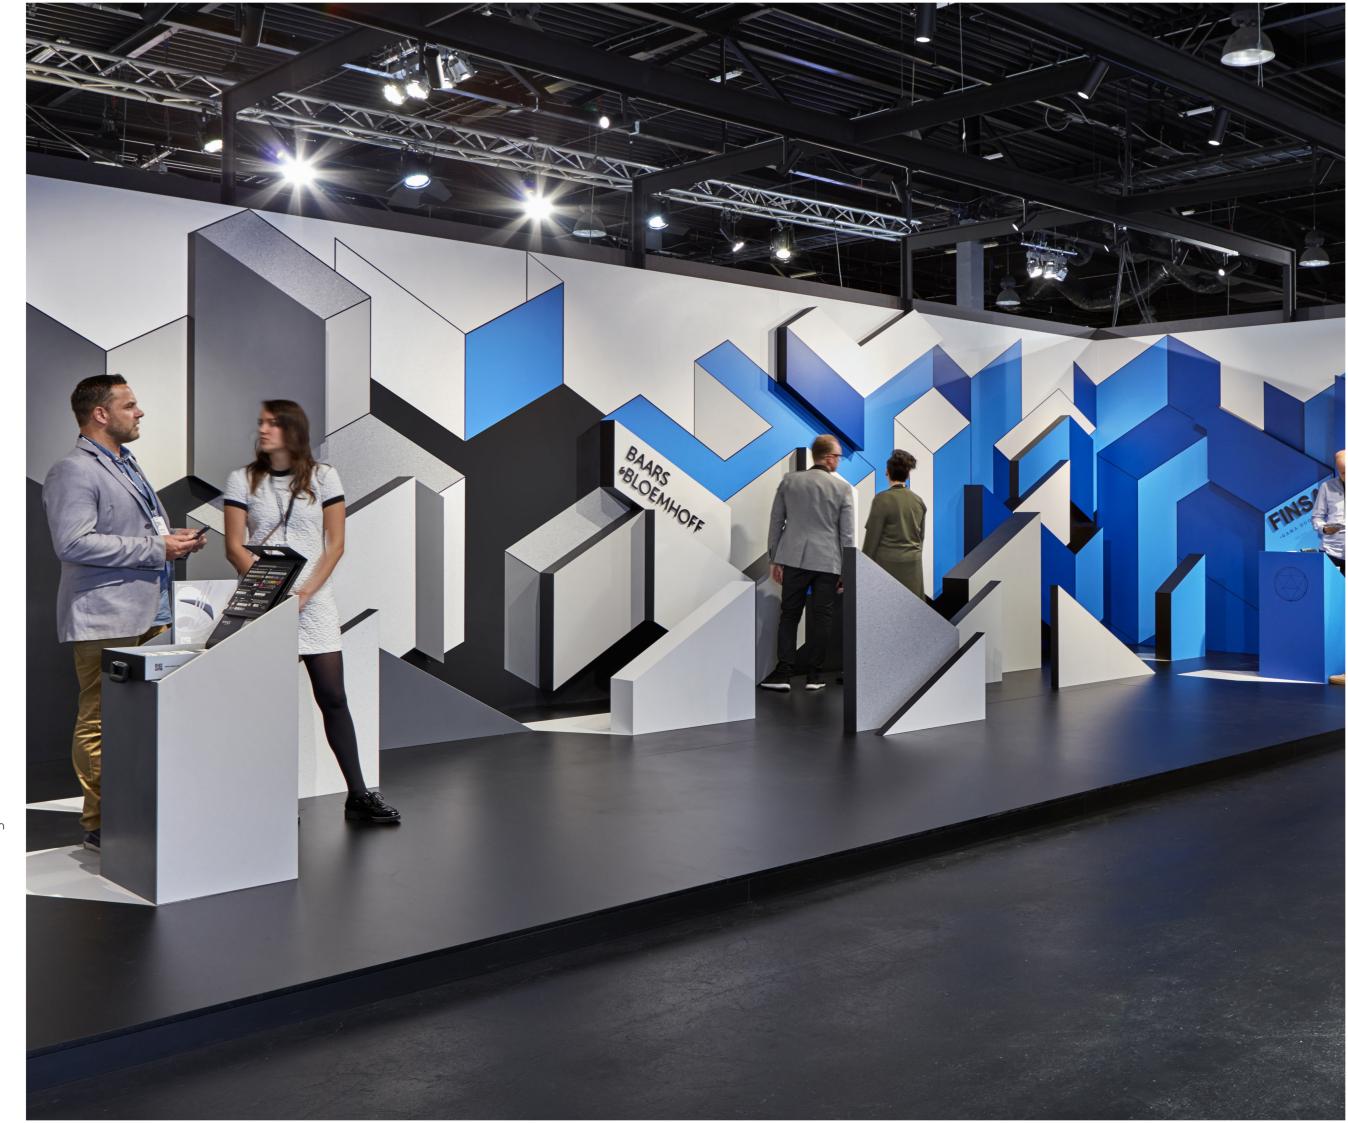

# **completion year** 2016

Baars & Bloemhoff supply decorative sheet materials; the kind of materials that we often use in our interiors and love to work with. That's probably why they asked us to design their expo space for Design District; an interior trade event in the Netherlands.

#### floor area

180 m²

completion year 2016

We juxtaposed grey and blue shades to create an intriguing abstract landscape. In this landscape we combined two-dimensional and threedimensional objects with similar lines, volumes and shadows. The eye gets lost and hardly sees the difference anymore. Is it flat or does it have volume? And if you look at it from another angle, everything seems to change again. A real eye catcher with a hallucinating effect.