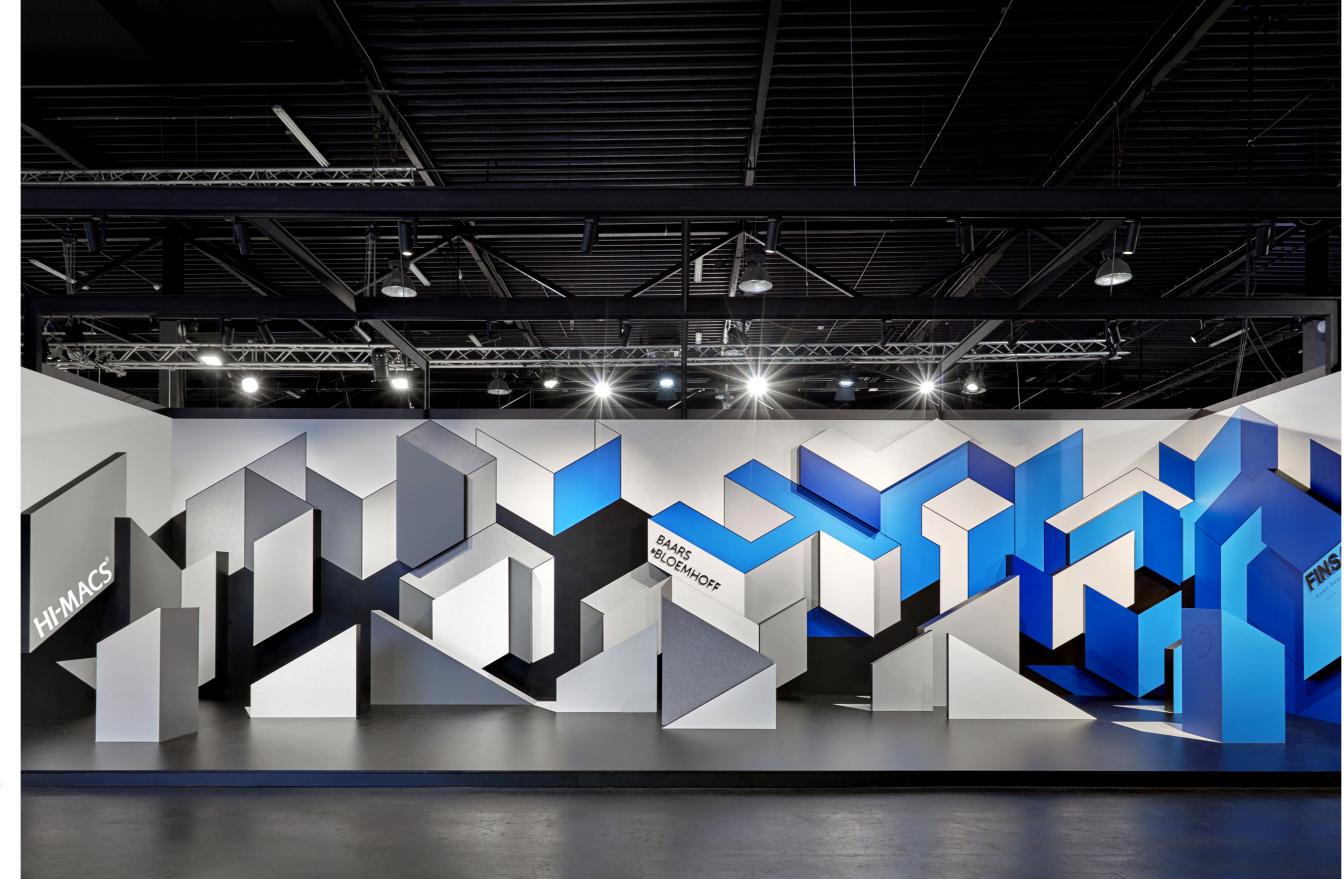

# **completion year** 2016

Baars & Bloemhoff supply decorative sheet materials; the kind of materials that we often use in our interiors and love to work with. That's probably why they asked us to design their expo space for Design District; an interior trade event in the Netherlands.

#### floor area

180 m²

completion year 2016

We juxtaposed grey and blue shades to create an intriguing abstract landscape. In this landscape we combined two-dimensional and threedimensional objects with similar lines, volumes and shadows. The eye gets lost and hardly sees the difference anymore. Is it flat or does it have volume? And if you look at it from another angle, everything seems to change again. A real eye catcher with a hallucinating effect.