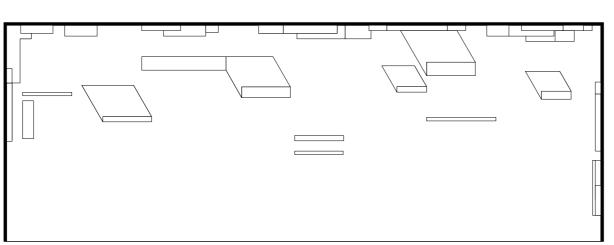

# **completion year** 2016

Baars & Bloemhoff supply decorative sheet materials; the kind of materials that we often use in our interiors and love to work with. That's probably why they asked us to design their expo space for Design District; an interior trade event in the Netherlands.

#### floor area

180 m²

completion year 2016

We juxtaposed grey and blue shades to create an intriguing abstract landscape. In this landscape we combined two-dimensional and threedimensional objects with similar lines, volumes and shadows. The eye gets lost and hardly sees the difference anymore. Is it flat or does it have volume? And if you look at it from another angle, everything seems to change again. A real eye catcher with a hallucinating effect.