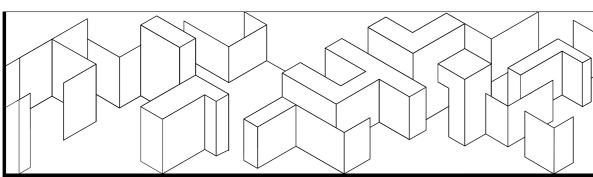

#### floor area

180 m²

completion year 2016

We juxtaposed grey and blue shades to create an intriguing abstract landscape. In this landscape we combined two-dimensional and threedimensional objects with similar lines, volumes and shadows. The eye gets lost and hardly sees the difference anymore. Is it flat or does it have volume? And if you look at it from another angle, everything seems to change again. A real eye catcher with a hallucinating effect.