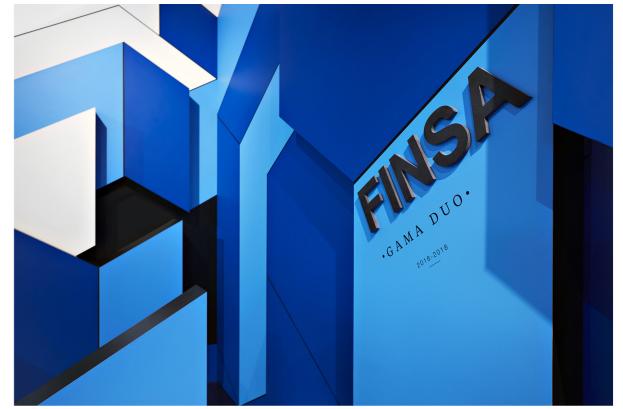

#### floor area

180 m²

completion year 2016

We juxtaposed grey and blue shades to create an intriguing abstract landscape. In this landscape we combined two-dimensional and threedimensional objects with similar lines, volumes and shadows. The eye gets lost and hardly sees the difference anymore. Is it flat or does it have volume? And if you look at it from another angle, everything seems to change again. A real eye catcher with a hallucinating effect.