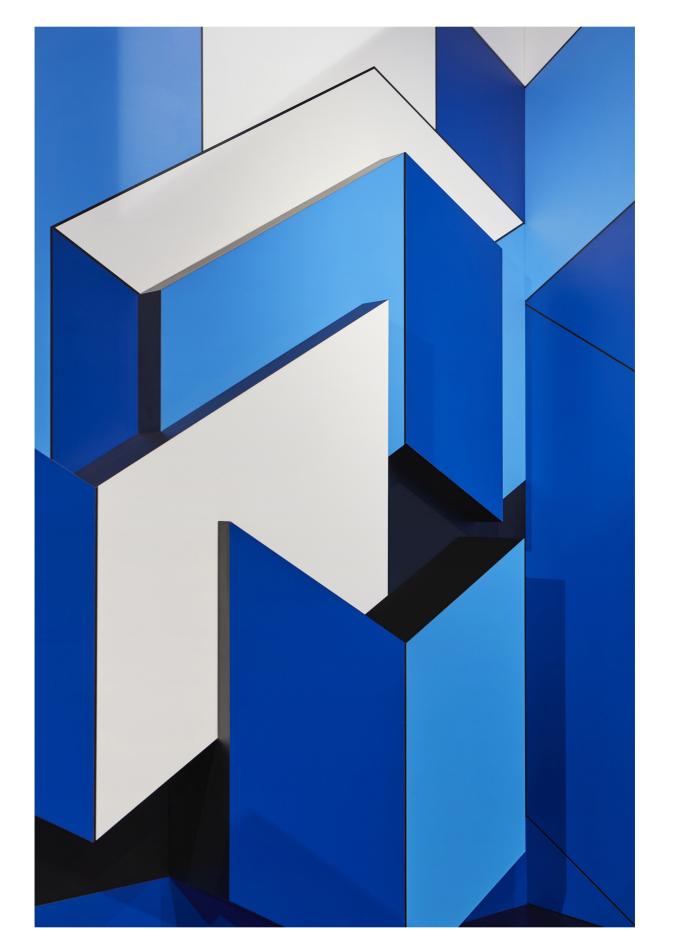

#### floor area

180 m²

completion year 2016

We juxtaposed grey and blue shades to create an intriguing abstract landscape. In this landscape we combined two-dimensional and threedimensional objects with similar lines, volumes and shadows. The eye gets lost and hardly sees the difference anymore. Is it flat or does it have volume? And if you look at it from another angle, everything seems to change again. A real eye catcher with a hallucinating effect.