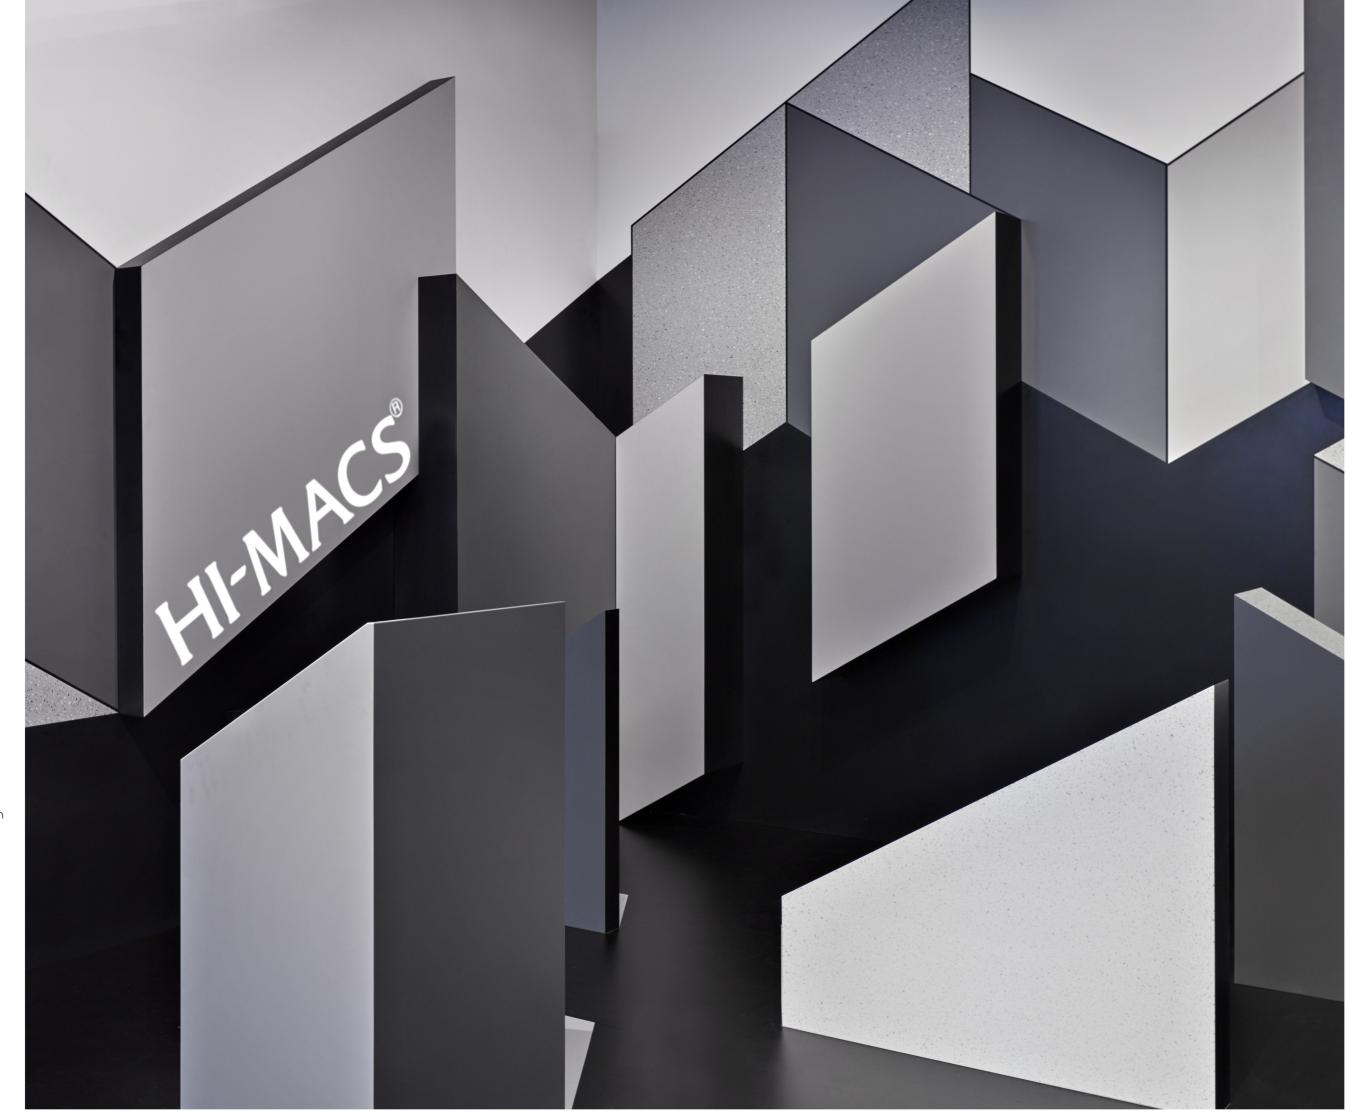

#### floor area

180 m²

completion year 2016

We juxtaposed grey and blue shades to create an intriguing abstract landscape. In this landscape we combined two-dimensional and threedimensional objects with similar lines, volumes and shadows. The eye gets lost and hardly sees the difference anymore. Is it flat or does it have volume? And if you look at it from another angle, everything seems to change again. A real eye catcher with a hallucinating effect.