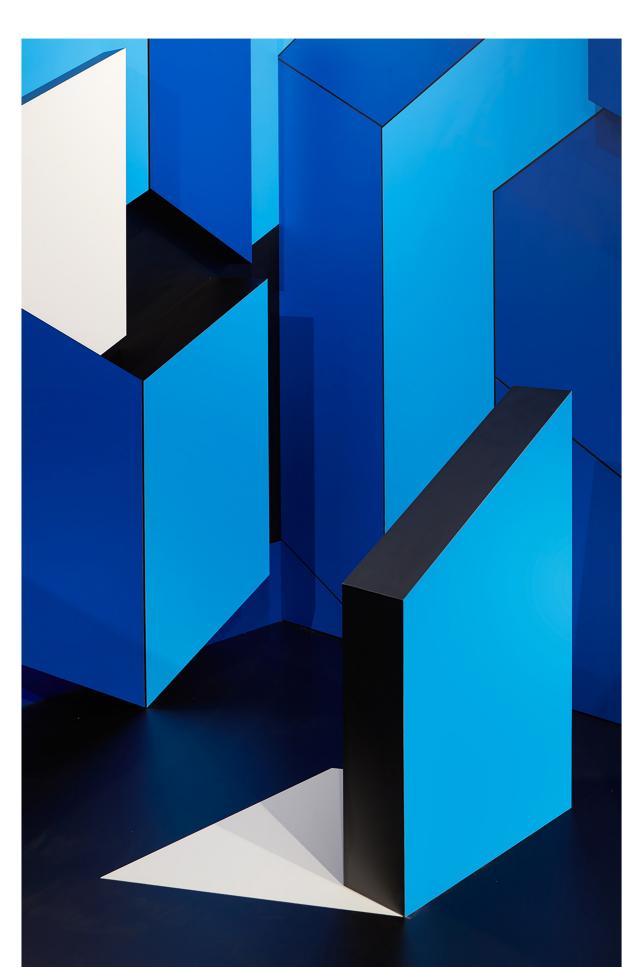

#### floor area

180 m²

completion year 2016

We juxtaposed grey and blue shades to create an intriguing abstract landscape. In this landscape we combined two-dimensional and threedimensional objects with similar lines, volumes and shadows. The eye gets lost and hardly sees the difference anymore. Is it flat or does it have volume? And if you look at it from another angle, everything seems to change again. A real eye catcher with a hallucinating effect.