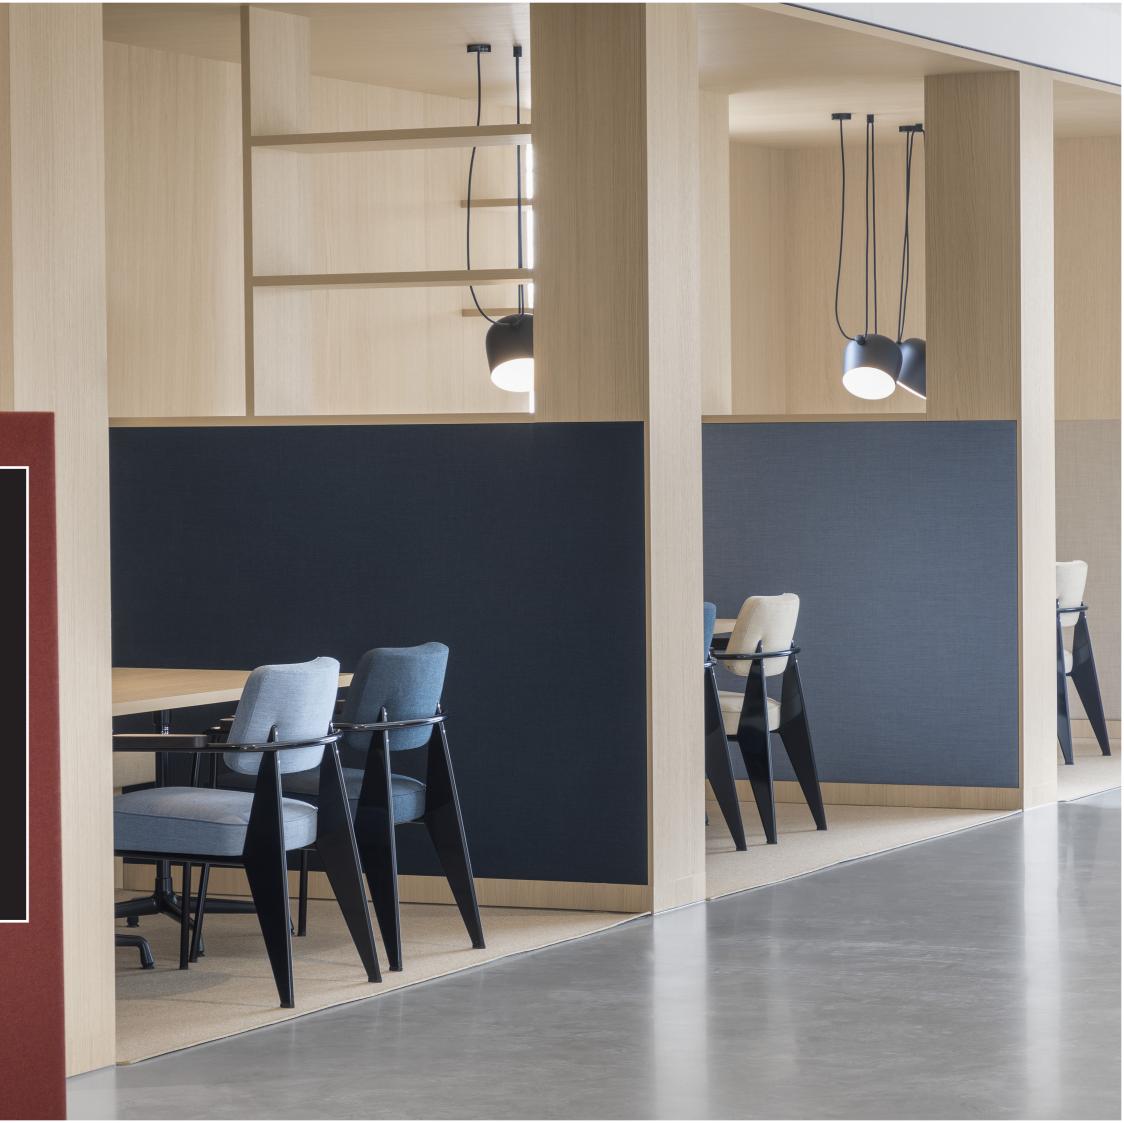

We created an open floor plan where reception, lobby, meeting areas, work places and restaurant are combined; welcoming and discreet at the same time.

Bespoke cabinets and wooden objects divide and keep the space open. We played with colours and materials to connect them. A series of meeting booths made of soft wood and beige fabric guarantee perfect acoustics and absolute discretion.