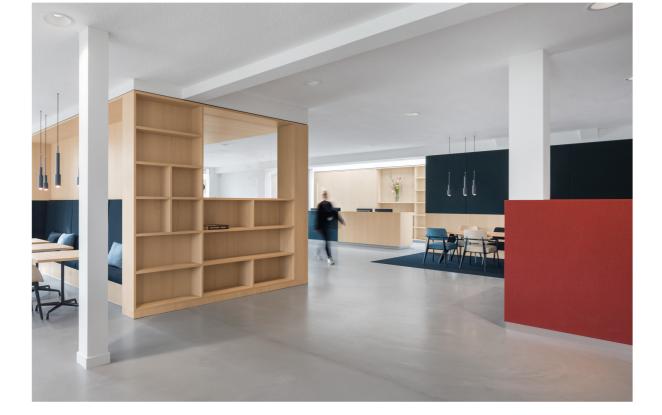

We created an open floor plan where reception, lobby, meeting areas, work places and restaurant are combined; welcoming and discreet at the same time.

Bespoke cabinets and wooden objects divide and keep the space open. We played with colours and materials to connect them. A series of meeting booths made of soft wood and beige fabric guarantee perfect acoustics and absolute discretion.