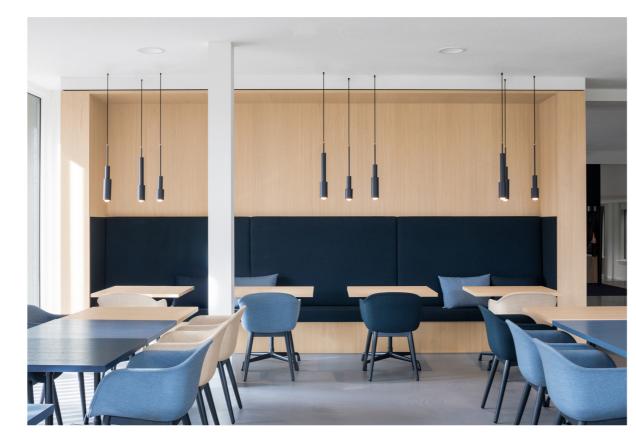

# 'We played with colours and materials'

All cabinets, desks, meeting booths and benches are custom designed and made to measure. The bold colors and graphical play are referring to traditional Dutch modernism. Honest, open and clear. Just like BKR.

Bespoke cabinets and wooden objects divide and keep the space open. We played with colours and materials to connect them. A series of meeting booths made of soft wood and beige fabric guarantee perfect acoustics and absolute discretion.