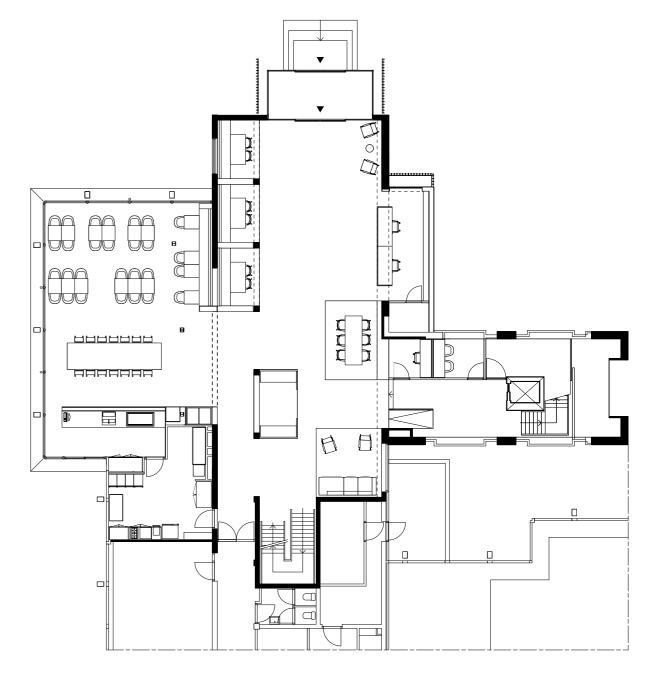

We created an open floor plan where reception, lobby, meeting areas, work places and restaurant are combined; welcoming and discreet at the same time.