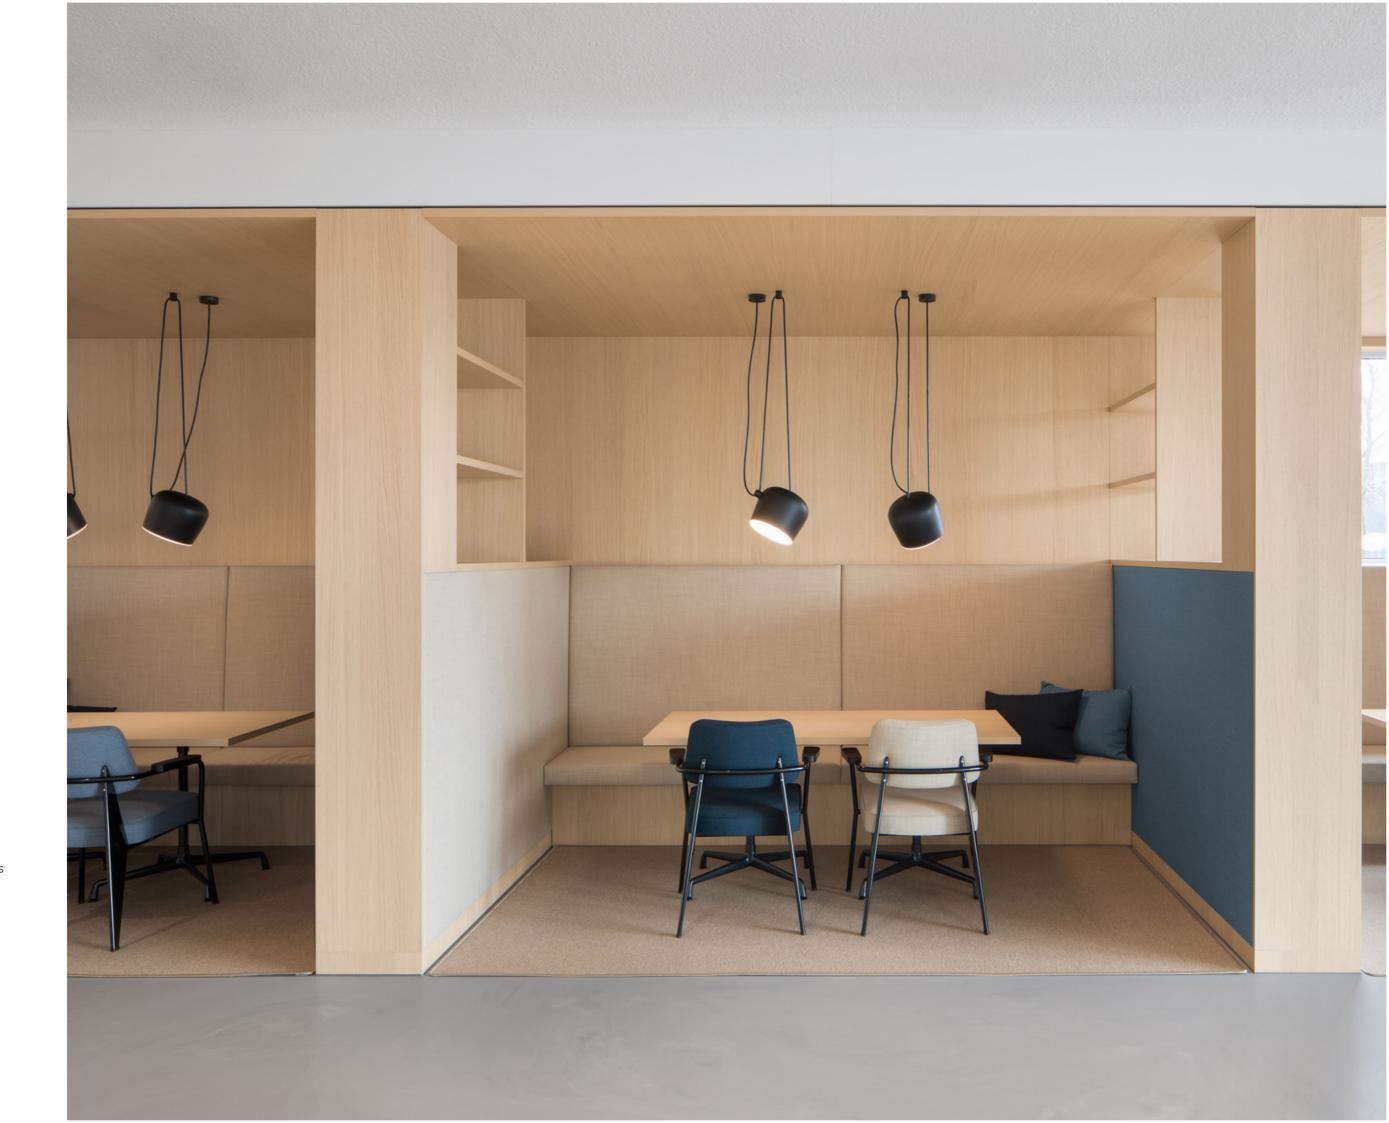

Bespoke cabinets and wooden objects divide and keep the space open. We played with colours and materials to connect them. A series of meeting booths made of soft wood and beige fabric guarantee perfect acoustics and absolute discretion.