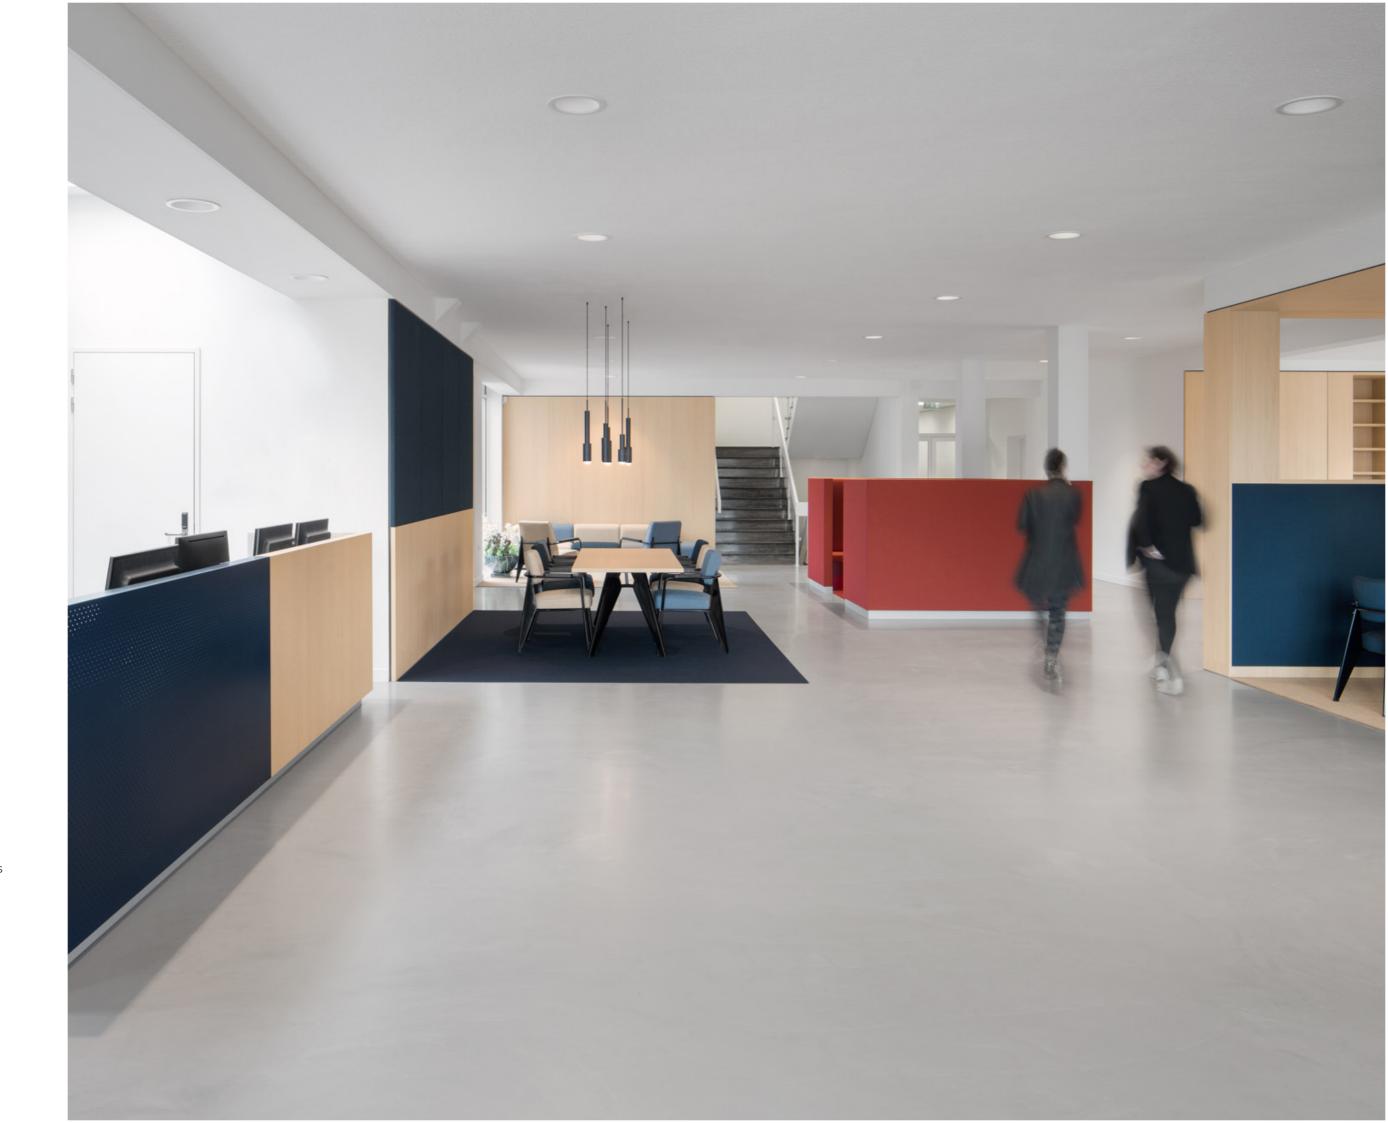

We created an open floor plan where reception, lobby, meeting areas, work places and restaurant are combined; welcoming and discreet at the same time.

# 'We played with colours and materials'

All cabinets, desks, meeting booths and benches are custom designed and made to measure. The bold colors and graphical play are referring to traditional Dutch modernism. Honest, open and clear. Just like BKR.

Bespoke cabinets and wooden objects divide and keep the space open. We played with colours and materials to connect them. A series of meeting booths made of soft wood and beige fabric guarantee perfect acoustics and absolute discretion.