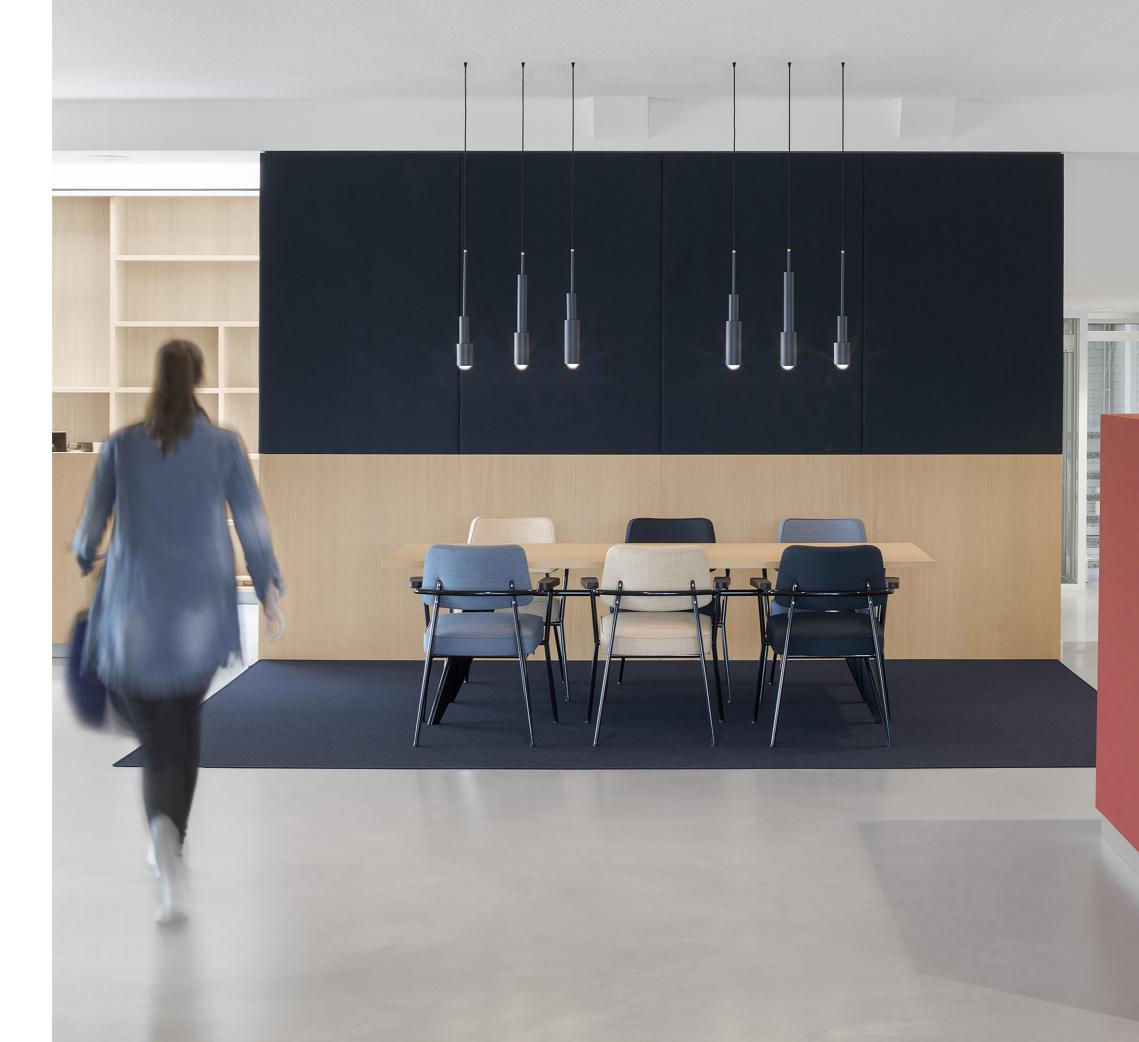

# 'We played with colours and materials'

All cabinets, desks, meeting booths and benches are custom designed and made to measure. The bold colors and graphical play are referring to traditional Dutch modernism. Honest, open and clear. Just like BKR.

Bespoke cabinets and wooden objects divide and keep the space open. We played with colours and materials to connect them. A series of meeting booths made of soft wood and beige fabric guarantee perfect acoustics and absolute discretion.