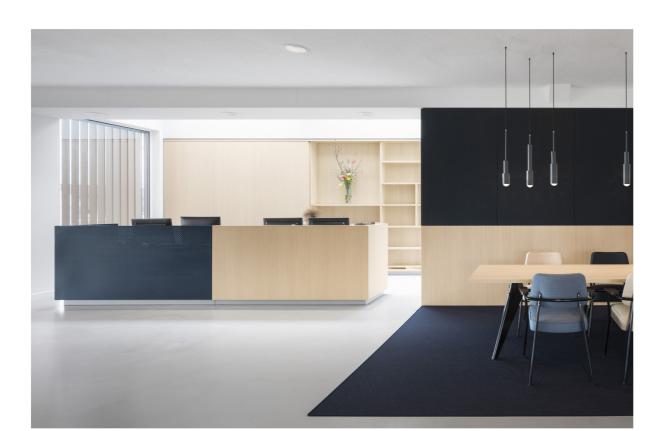

We created an open floor plan where reception, lobby, meeting areas, work places and restaurant are combined; welcoming and discreet at the same time.

# 'We played with colours and materials'

All cabinets, desks, meeting booths and benches are custom designed and made to measure. The bold colors and graphical play are referring to traditional Dutch modernism. Honest, open and clear. Just like BKR.

Bespoke cabinets and wooden objects divide and keep the space open. We played with colours and materials to connect them. A series of meeting booths made of soft wood and beige fabric guarantee perfect acoustics and absolute discretion.