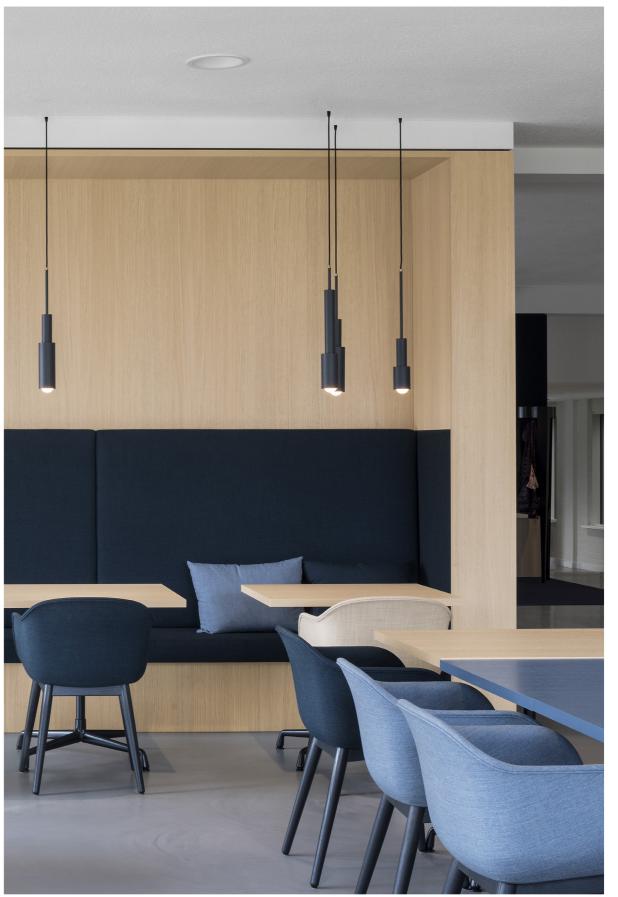

# 'We played with colours and materials'

All cabinets, desks, meeting booths and benches are custom designed and made to measure. The bold colors and graphical play are referring to traditional Dutch modernism. Honest, open and clear. Just like BKR.

Bespoke cabinets and wooden objects divide and keep the space open. We played with colours and materials to connect them. A series of meeting booths made of soft wood and beige fabric guarantee perfect acoustics and absolute discretion.