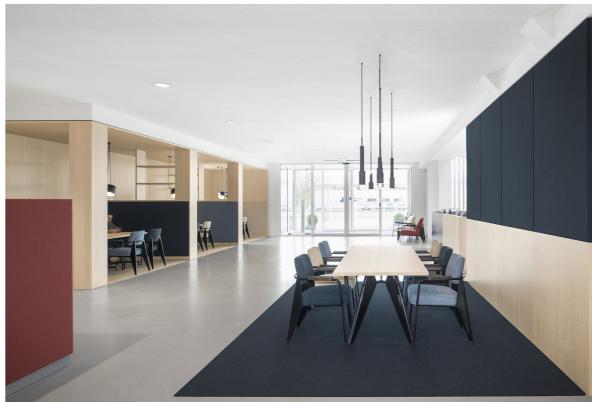

We created an open floor plan where reception, lobby, meeting areas, work places and restaurant are combined; welcoming and discreet at the same time.

# 'We played with colours and materials'

All cabinets, desks, meeting booths and benches are custom designed and made to measure. The bold colors and graphical play are referring to traditional Dutch modernism. Honest, open and clear. Just like BKR.

Bespoke cabinets and wooden objects divide and keep the space open. We played with colours and materials to connect them. A series of meeting booths made of soft wood and beige fabric guarantee perfect acoustics and absolute discretion.