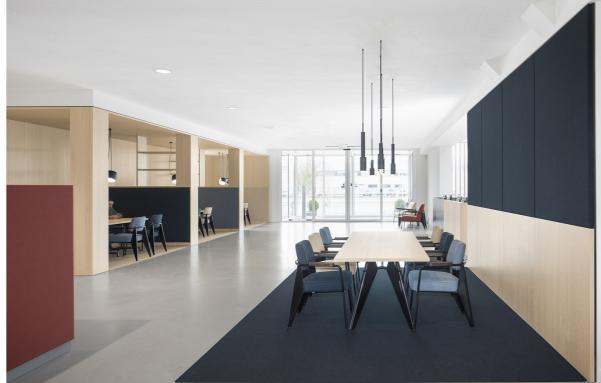

We created an open floor plan where reception, lobby, meeting areas, work places and restaurant are combined; welcoming and discreet at the same time.

# 'We played with colours and materials'

All cabinets, desks, meeting booths and benches are custom designed and made to measure. The bold colors and graphical play are referring to traditional Dutch modernism. Honest, open and clear. Just like BKR.

Bespoke cabinets and wooden objects divide and keep the space open. We played with colours and materials to connect them. A series of meeting booths made of soft wood and beige fabric guarantee perfect acoustics and absolute discretion.